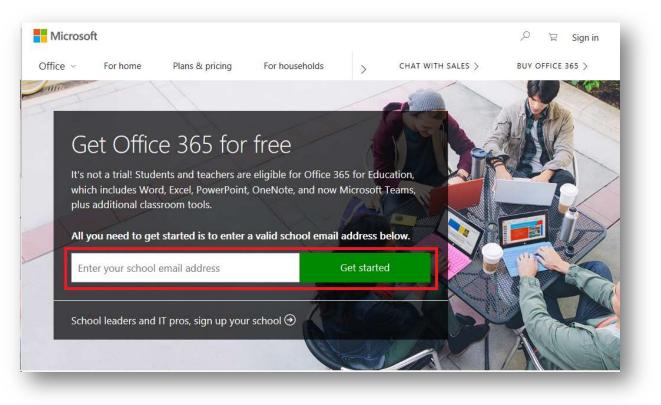

## Go to www.office.com/getOffice365, type in your northweststate.edu email address and click Get Started