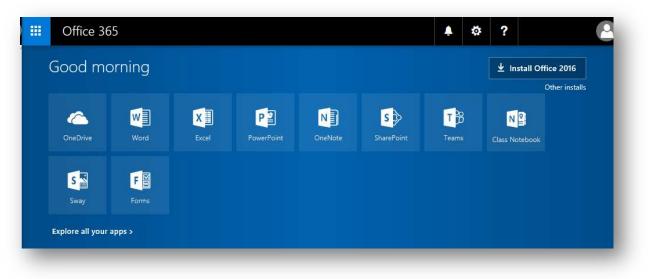

You will now be taken to the main Office 365 page, click Install Office 2016 in the top right

An **.exe** file that begins with **Setup.X86.en-US\_O365ProPlusRetail** will be downloaded, either run the file directly or open it after it is saved to your downloads folder.