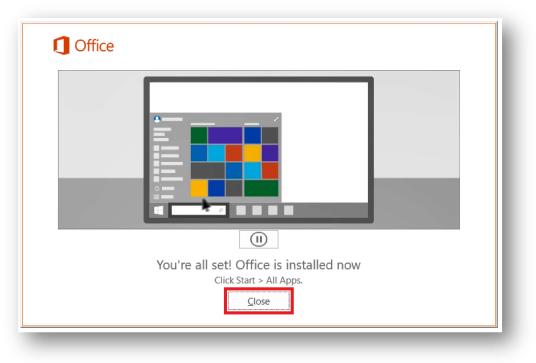

### Once complete it will display the following, click Close

You can launch any of the Microsoft Office products by finding them in the Start Menu