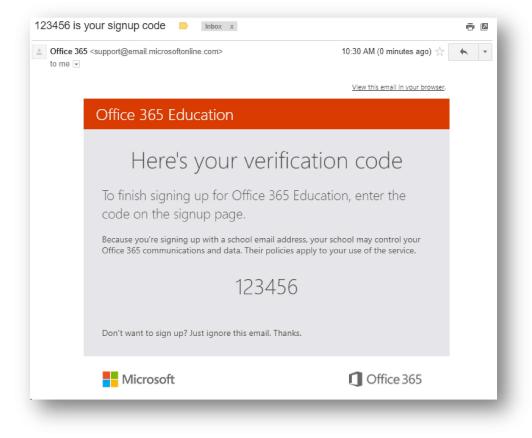

# Office for Education – Faculty/Staff



## Go to www.office.com/getOffice365, type in your northweststate.edu email address and click Get Started









### Please check your email for an email from Microsoft with a signup code



### Fill out the form and click Start

| Office 365 | Education                                                                                                                                                                                         |  |
|------------|---------------------------------------------------------------------------------------------------------------------------------------------------------------------------------------------------|--|
|            | Create your account                                                                                                                                                                               |  |
|            | First name Last name