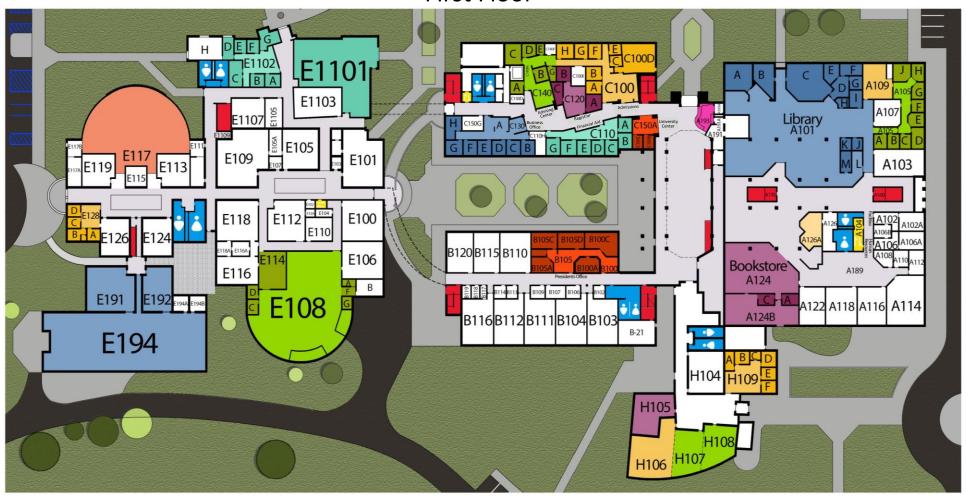

# First Floor

## **Building E**

Advanced Manufacturing Training Center (E194) STEM Division (E1102) Industrial Technology Division (E128) Engineering Lab (E1101) Industrial Technology Labs (E108) Video Conference Rooms (E1107-1108) Voinovich Auditorium (E117)

## **Building C**

Accessibility Services (C140)
Admissions (C100)
Advising Center (C140)
Business Office (C130)
Financial Aid (C110)
Registrar (C120)
Enrollment Specialist (C150)
PLA/Internship Coordinator (C150)

## **Building B**

Chief Fiscal Officer (B105) Development Office (B107) President's Office (B105) VP for Innovation (B105)

## **Building A**

Bookstore (A124)
Human Resources (A106)
Grants Office (A105)
Library (A101)
McDougle Center (A101C)
Student Success Center (A105)
Student Services (A105J)
Marketing/Communications (A105G)

## **Building H**

CTS Workforce Development (H109)