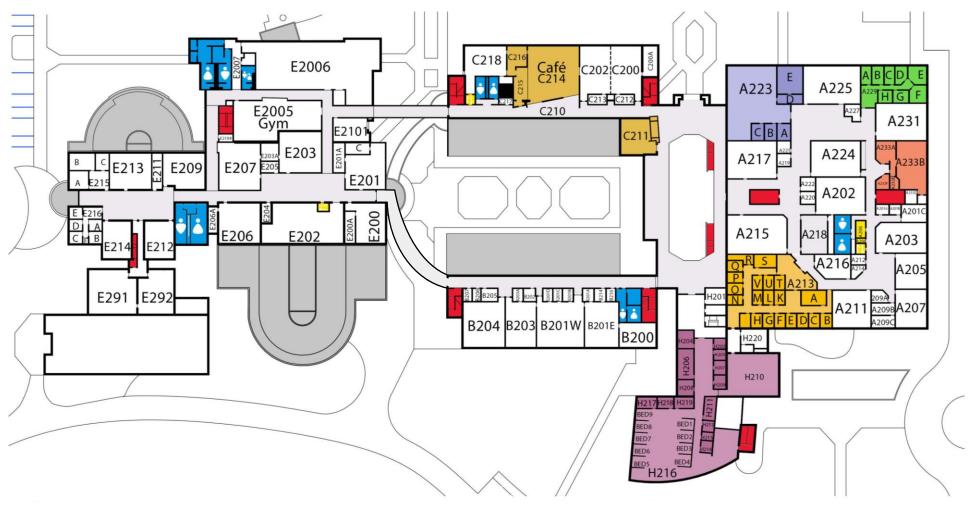

## Second Floor

## **Building E**

Student/Staff Fitness Center (E2005) Law Enforcement Training Center (E2006) NSCC Conference Room (C211) Anatomy Lab (E203) Biology Lab (E203) Chemistry Lab (E201) Microbiology Lab (E206) Physics Lab (E200)

#### **Building C**

Max Covert Conference Room (C200) Computer Labs/Classrooms NSCC Café (C214)

**Building B** 

Arts & Sciences Division (A229) Allied Health, Business & Public Service Division (A213) Nursing Division (A213) IT Department (A223) Medical Assisting Lab (A233) Math Computer Lab (A225) Study Rooms and Open Computer Lab

**Building A** 

## **Building H**

Nursing Lab (H216)